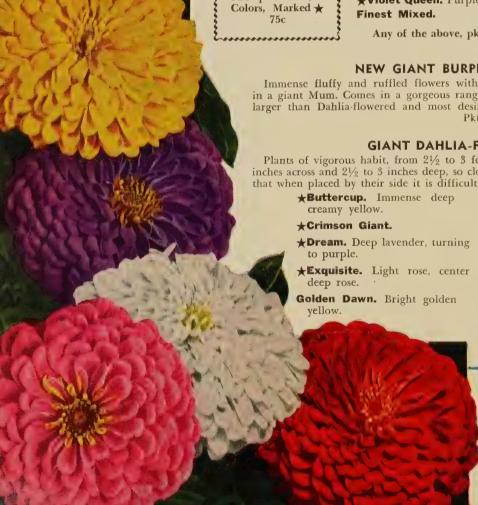

ions larger than Dahlia-flowered and most desirable for garden use and cutting.

Pkt. 25c, large pkt. 75c, 1/4 oz. \$1.40.

### GIANT DAHLIA-FLOWERED

Plants of vigorous habit, from 21/2 to 3 feet high. Mammoth flowers, 4 to 6 inches across and 21/2 to 3 inches deep, so closely resembling Decorative Dahlias that when placed by their side it is difficult to distinguish one from the other.

> Indian Summer. Mixture of crimson, cherry, flame, burnished copper, yellow, and white.

Luminosa. Bright pink. Old Rose.

Oriole. Orange and gold.

★Polar Bear. Pure white.

Purple Prince. Large; deep purple.

\*Scarlet Flame. Scarlet with blending of orange.

Any of above, pkt. 15c, large pkt. 50c, 1/4 oz. 75c.

### Zinnia Giant Double Dahlia Flowered

One packet each of 6 Varieties Marked \star 75c.



## Flower to Grow

### Giant Cactus Flowered Mixed

A bright new star in the Zinnia family. This type has become a favorite with the gardening public. Our selected strain is uniform, fully double, and contains all the brilliant colors as well as bicolor hybrids.

Pkt. 35c, 3 pkts. \$1.00, 1/4 oz. \$1.50.



The smallest of all. Compact plants about 1 foot tall, consisting of a large number of slender branches which give the plants a wellrounded, bushy habit. Each of the numerous upright stems bears a miniature flower that hardly exceeds 1 inch in diameter. Useful for corsage making. Choice mixed. Pkt. 15c, 3 pkts. 40c, 1/4 oz. 75c.

### Super Crown of Gold Pastel Tints

The flowers are large and each petal is overlaid with deep golden yellow at the base, while carrying out the individual